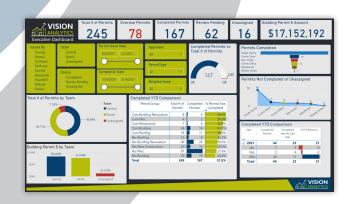

# Vision Analytics Dashboards

Present the Measurements of Productivity and Performance Across Your Office at a Glance

#### **EXECUTIVE DASHBOARDS**

- Graphical representations of your critical data
- Summarized data can be presented to local media or other entities
- Make better informed decisions by using Vision Analytics to see timelines for projects
- Empower your team with actionable intelligence
- Provides sales ratio trendlines and median sale price by neighborhood, district or county-wide
- Evaluate your office at every level and from multiple perspectives - in minutes - not days or weeks

#### **EMPOWER YOUR OFFICE**

AND, AS ALWAYS, THE VISION PROMISE OF